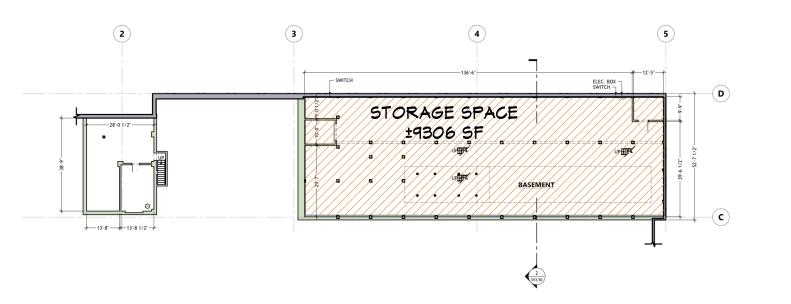

STORAGE SPACE
Basement: 9306 SF

VIEW FROM CORNER OF MARKET & S. AMERICAN ST.

VIEW FROM CORNER OF CALIFORNIA & WASHINGTON ST.

VIEW FROM CORNER OF MARKET & CALIFORNIA ST.

VIEW FROM CORNER OF WASHINGTON & S. AMERICAN ST.