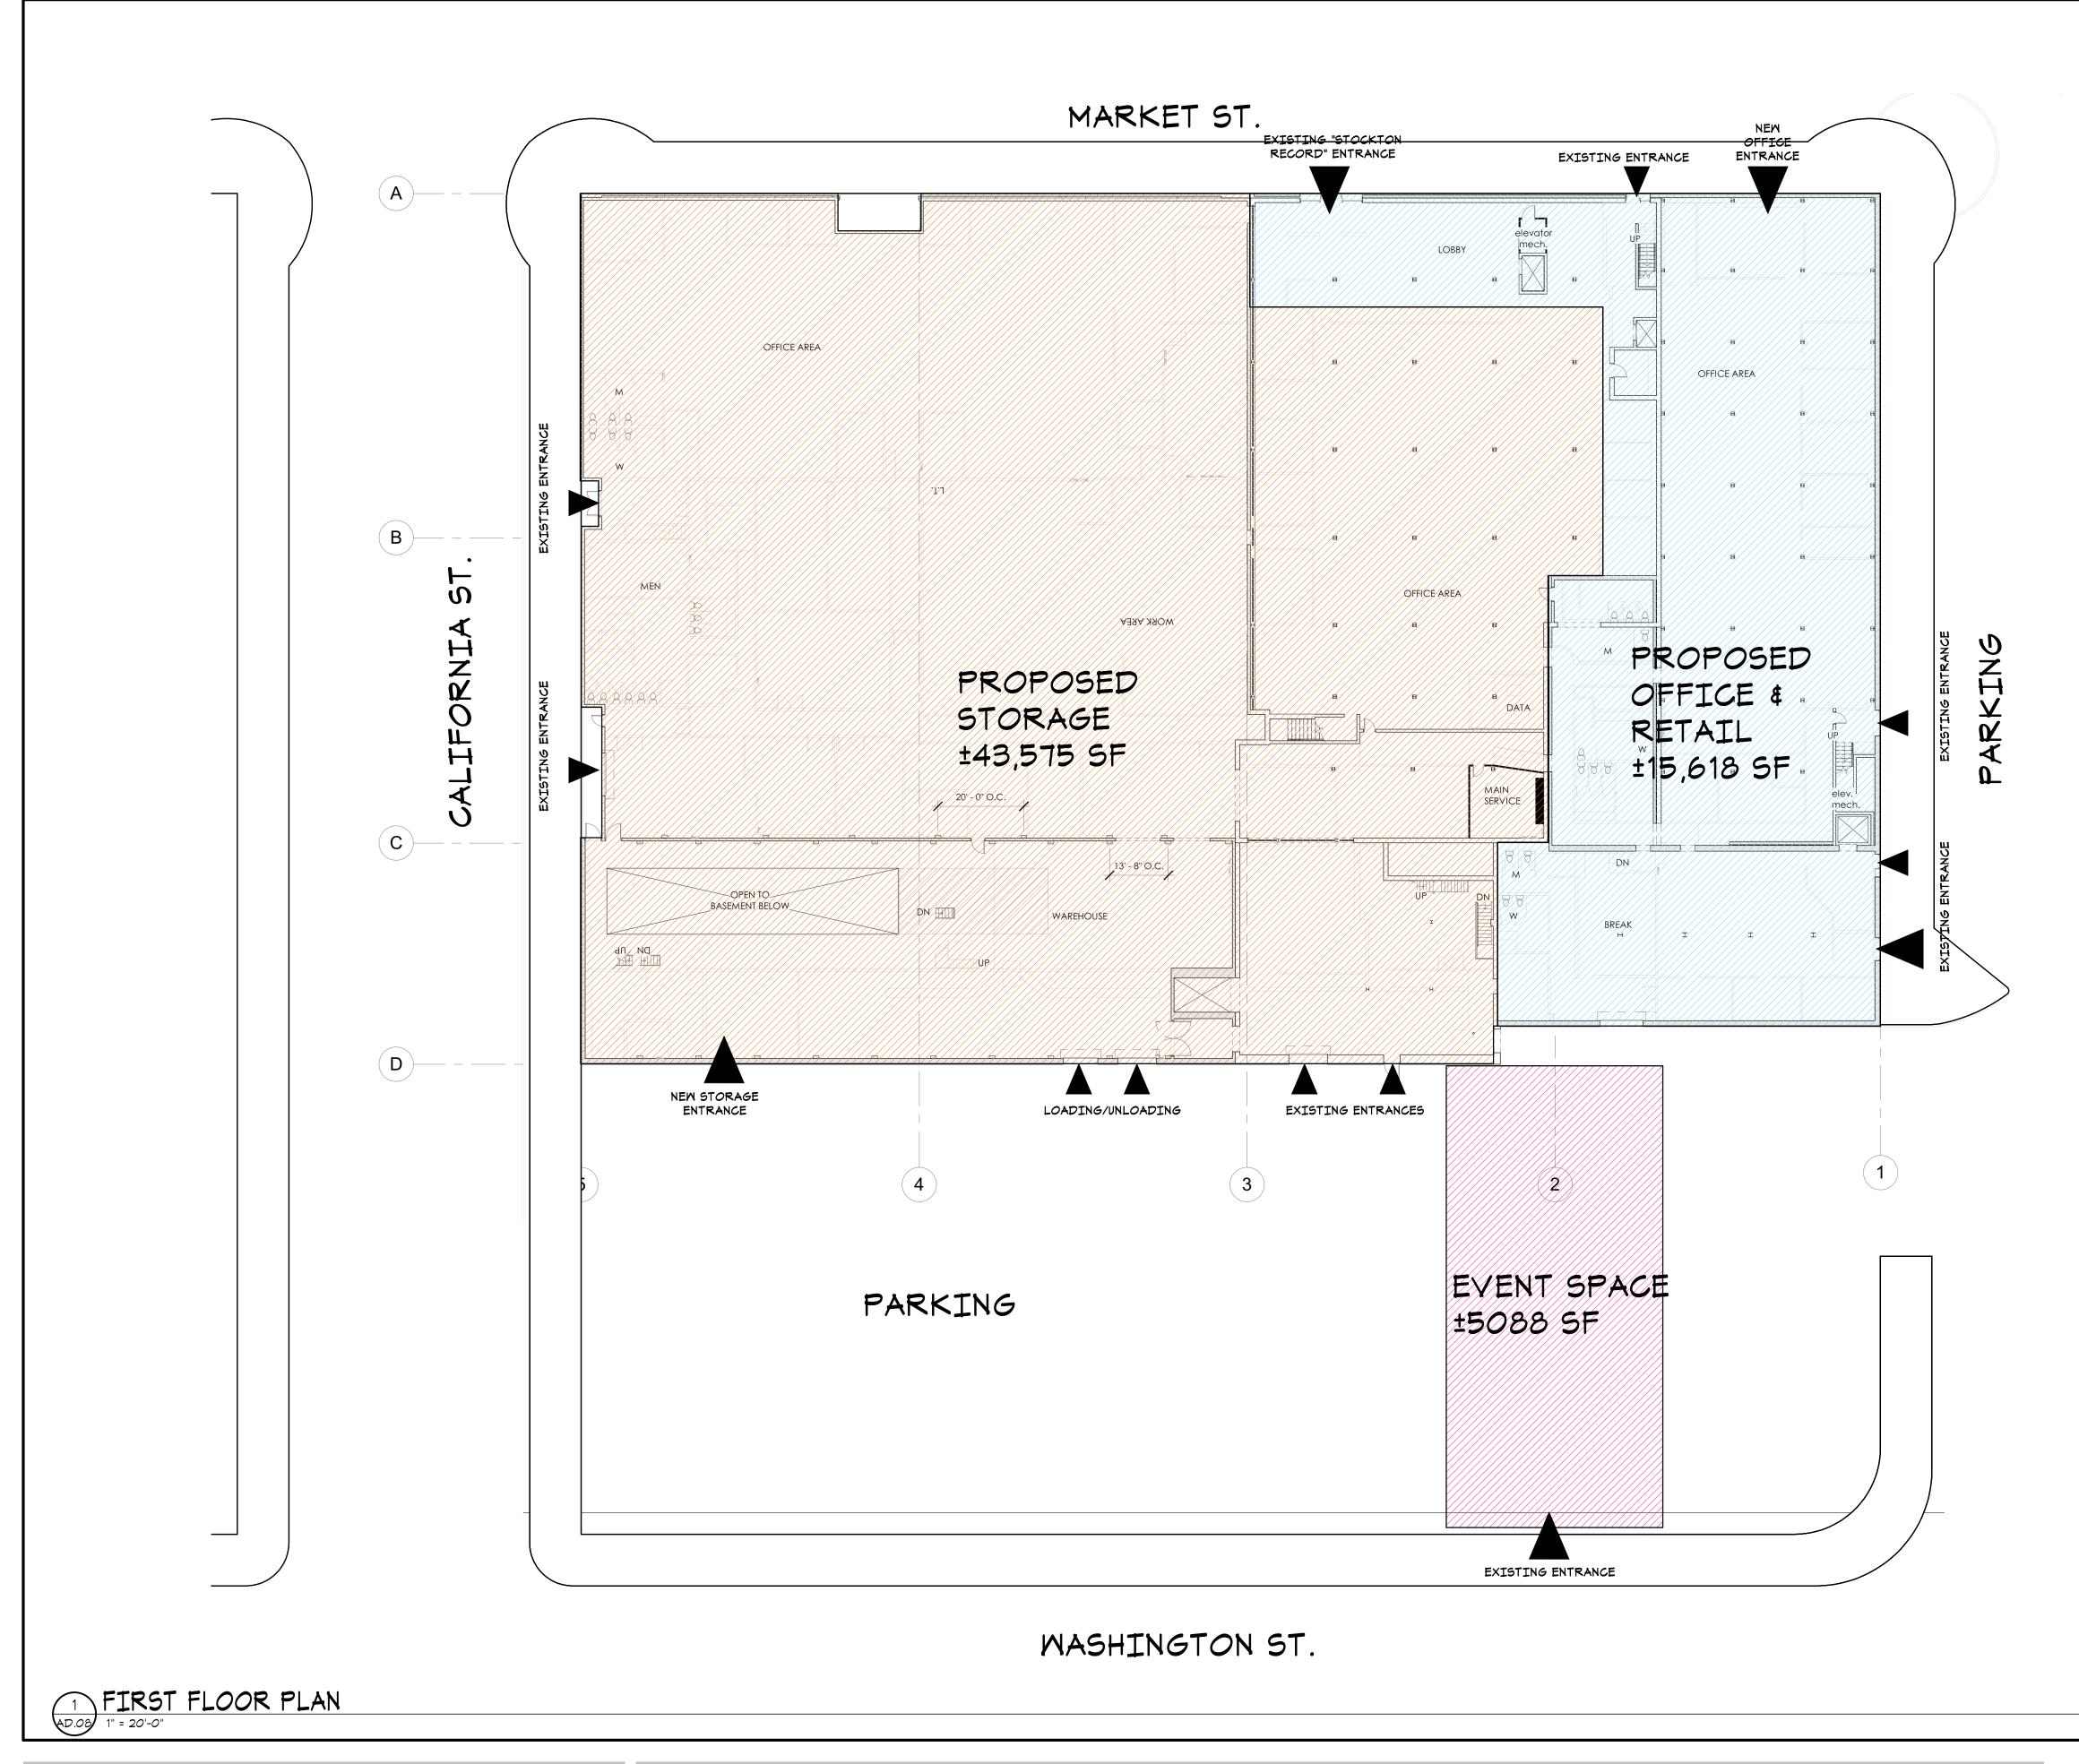

OFFICE & RETAILSPACE

1st Floor: 15,618 SF

2nd Floor: 10,898 SF

TOTAL: 26,516 SF

≈<u>23%</u> Of 112,899 SF Total Gross Area

STORAGE SPACE

1st Floor: 43,575 SF Basement: 9306 SF Mezzanine: 986 SF 2nd Floor: 13,873 SF TOTAL: 67,740 SF ≈60% Of 112,899 SF Total Gross Area