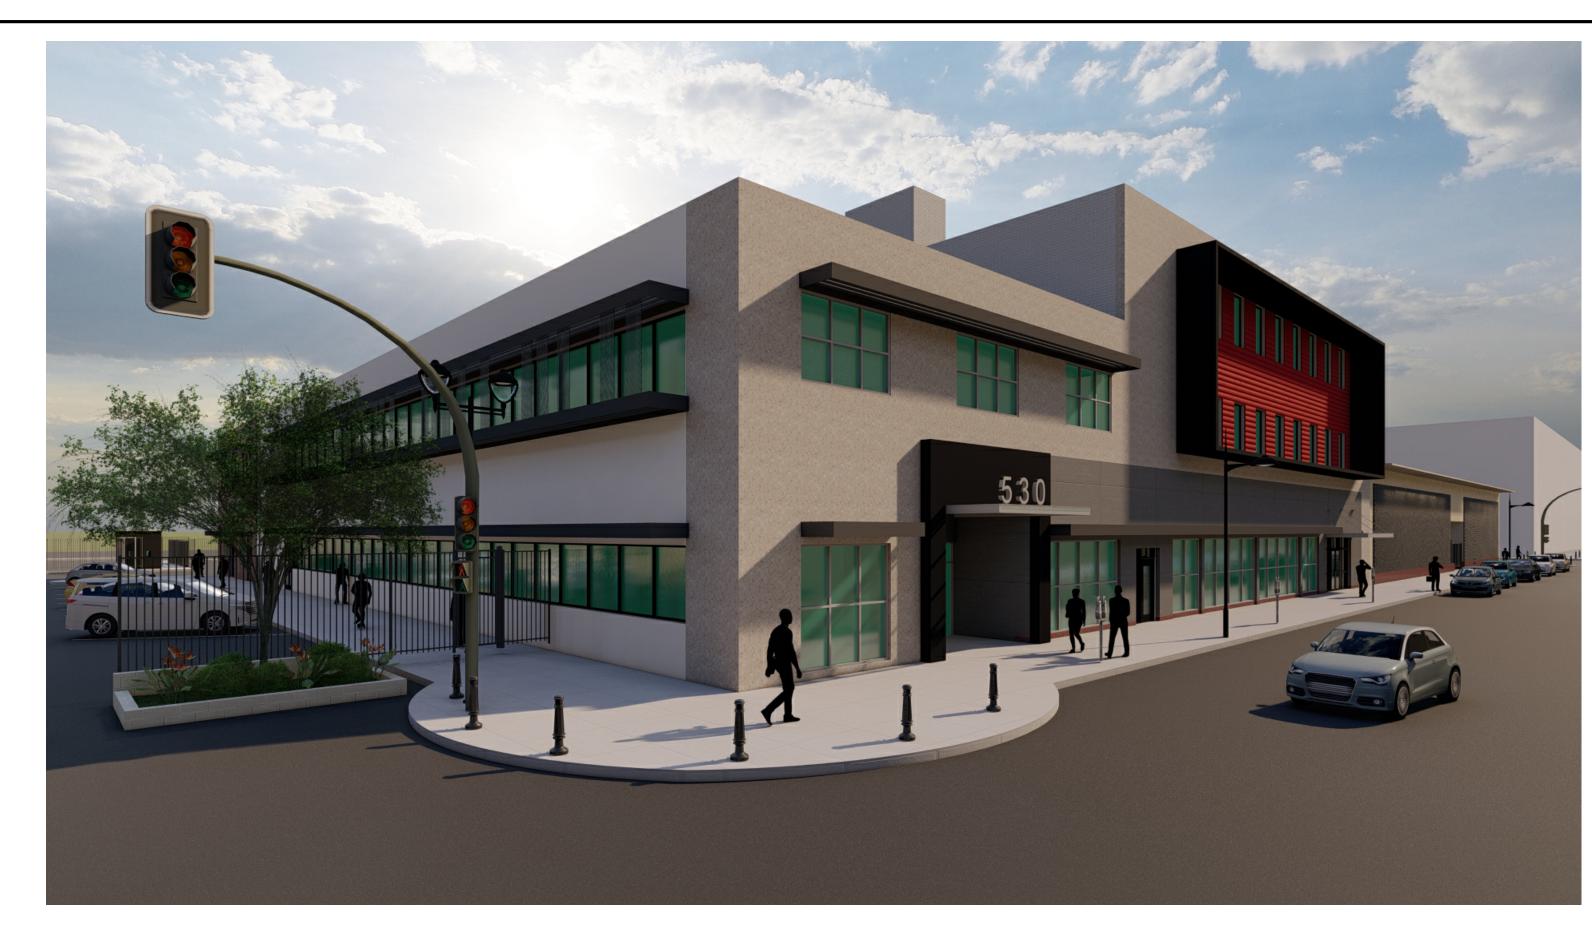

STORAGE SPACE
Basement: 9306 SF

VIEW FROM CORNER OF MARKET & S. AMERICAN ST.

VIEW FROM CORNER OF CALIFORNIA & WASHINGTON ST.

VIEW FROM CORNER OF MARKET & CALIFORNIA ST.

VIEW FROM CORNER OF WASHINGTON & S. AMERICAN ST.