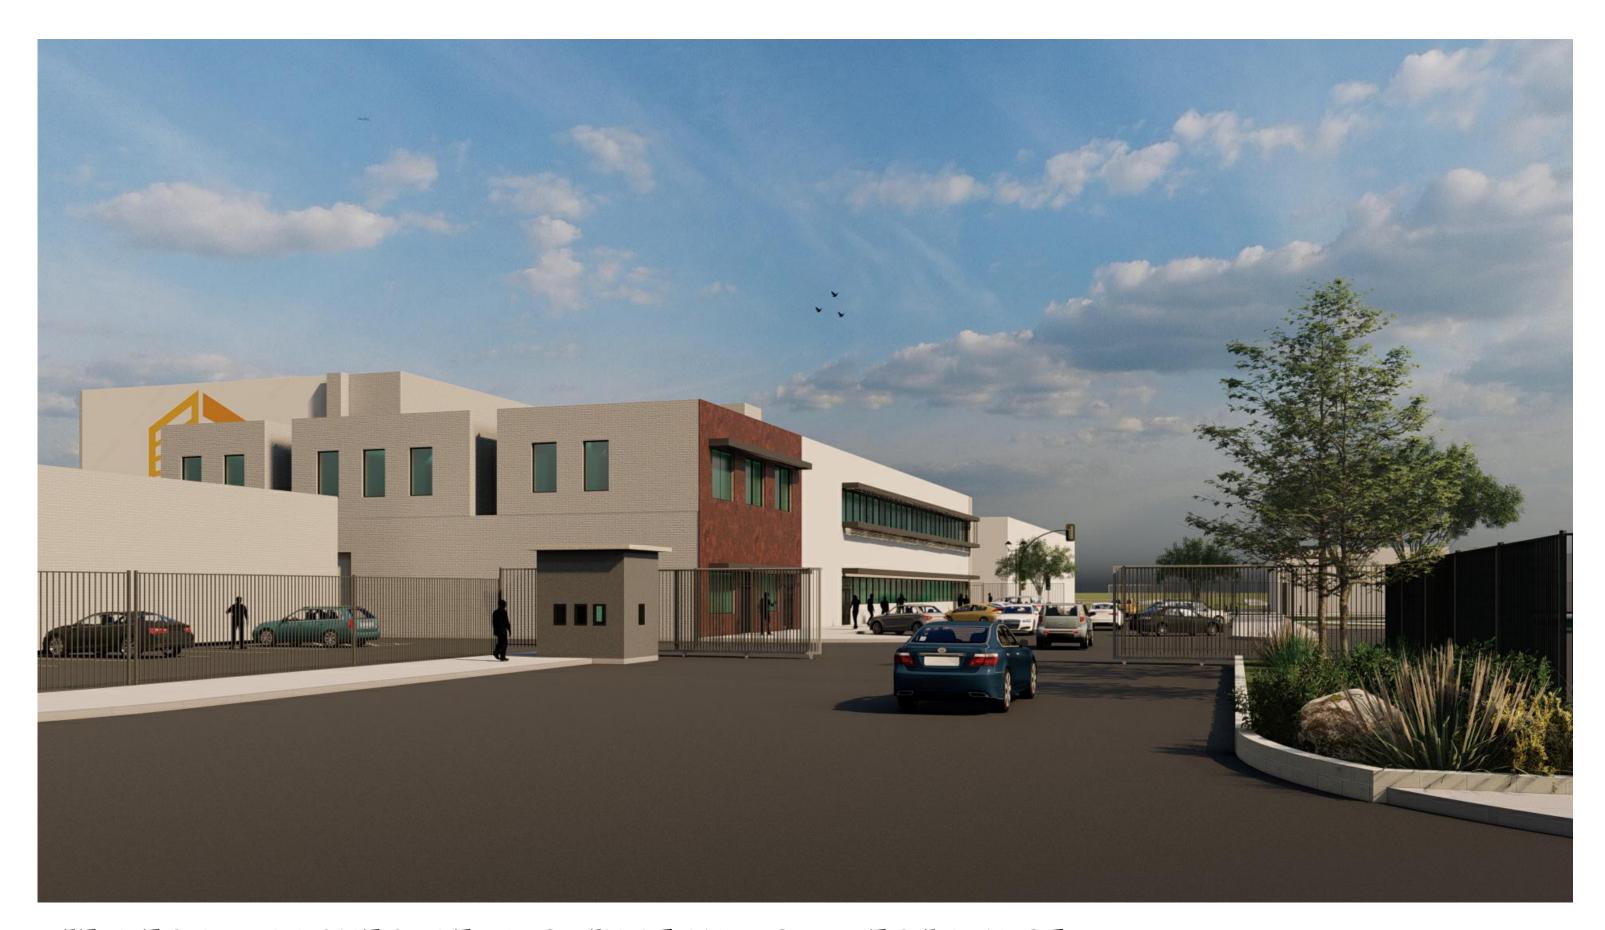

STORAGE SPACE
Basement: 9306 SF

VIEW FROM CORNER OF MARKET & S. AMERICAN ST.

VIEW FROM CORNER OF CALIFORNIA & WASHINGTON ST.

VIEW FROM CORNER OF MARKET & CALIFORNIA ST.

VIEW FROM CORNER OF WASHINGTON & S. AMERICAN ST.