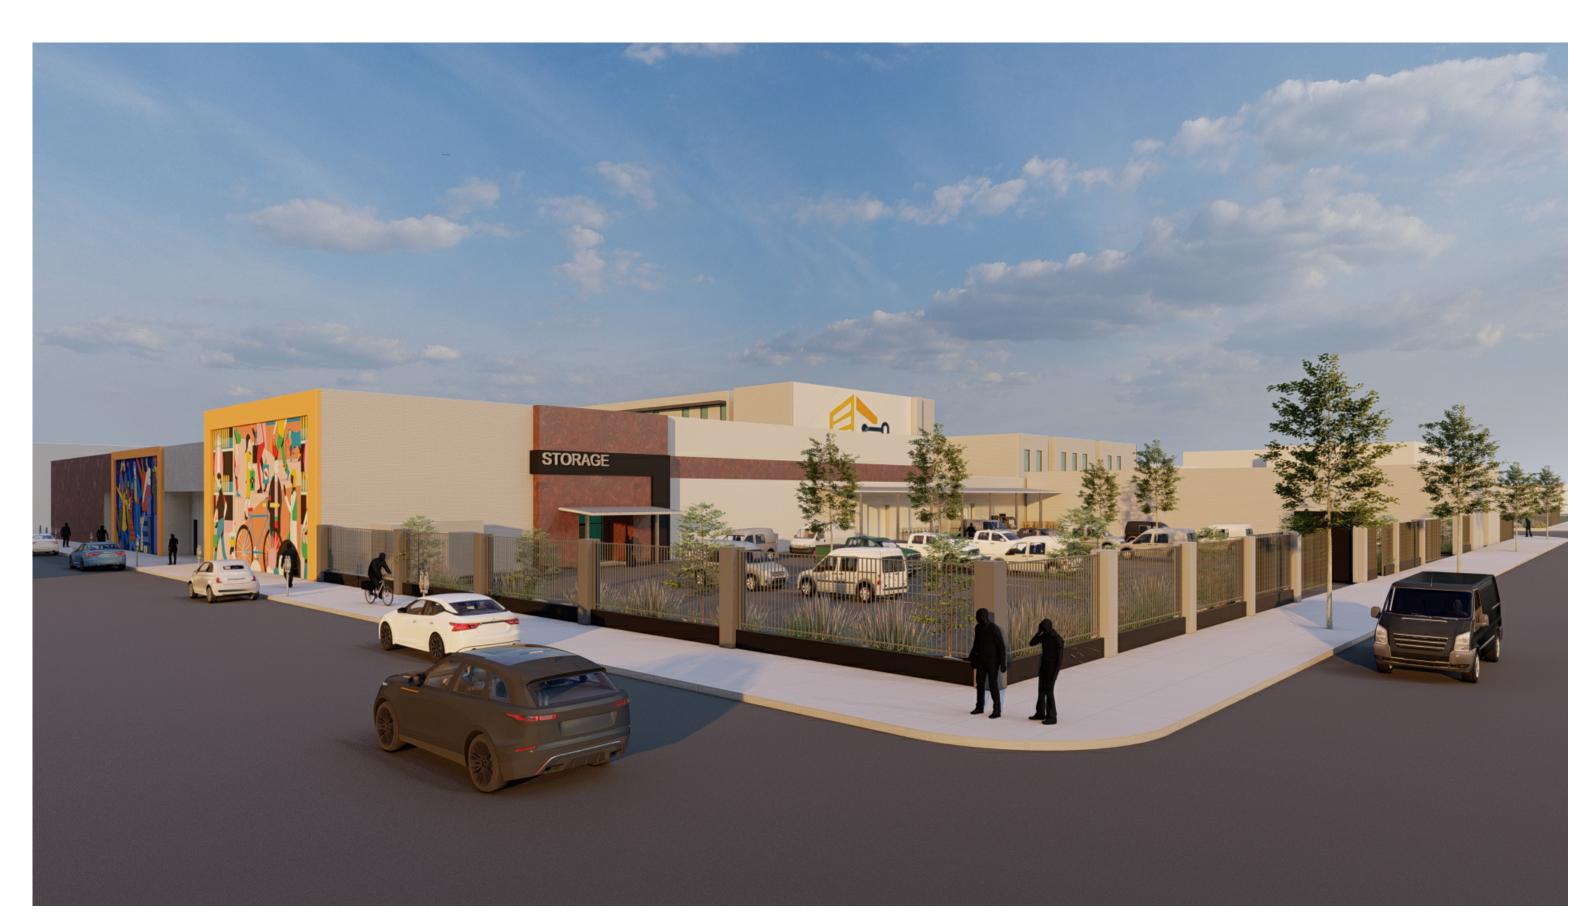

STORAGE SPACE
Basement: 9306 SF

VIEW FROM CORNER OF MARKET & S. AMERICAN ST.

VIEW FROM CORNER OF CALIFORNIA & WASHINGTON ST.

VIEW FROM CORNER OF MARKET & CALIFORNIA ST.

VIEW FROM CORNER OF WASHINGTON & S. AMERICAN ST.