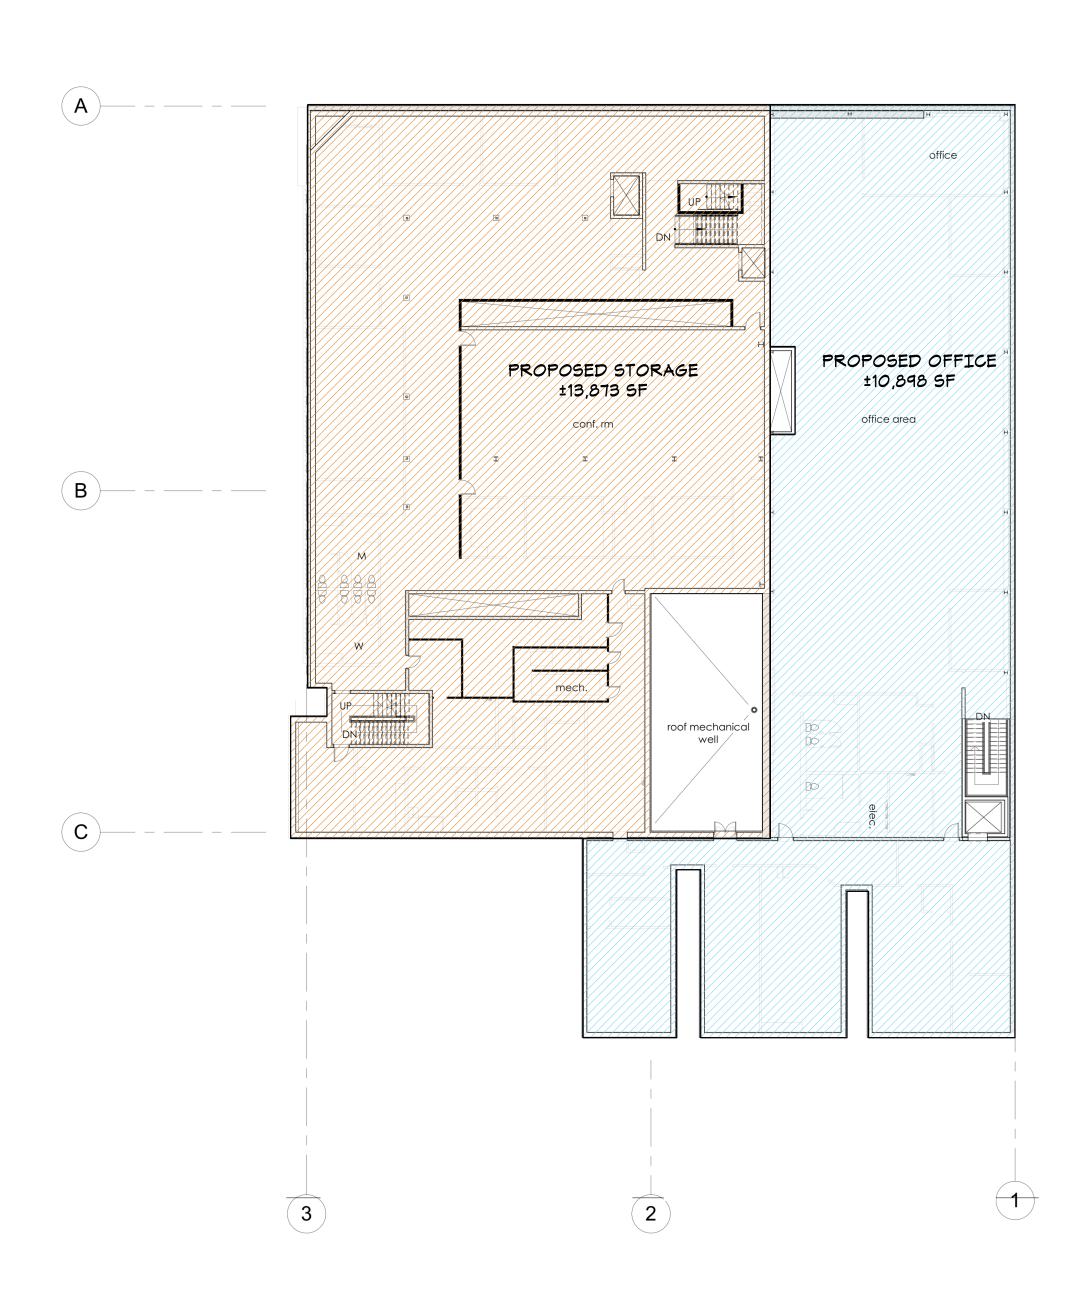

EVENT SPACE
Warehouse: 5088 SF

OFFICE SPACE
2nd Floor: 10,898 SF

STORAGE SPACE 2nd Floor: 13,873 SF

SECOND FLOOR PLAN

1" = 20'-0"

TO BE DETERMINED (POTENTIAL FUTURE RESIDENTIAL)
3rd Floor: 8389 SF

ATTIC SPACE 3rd Floor: 5166 SF