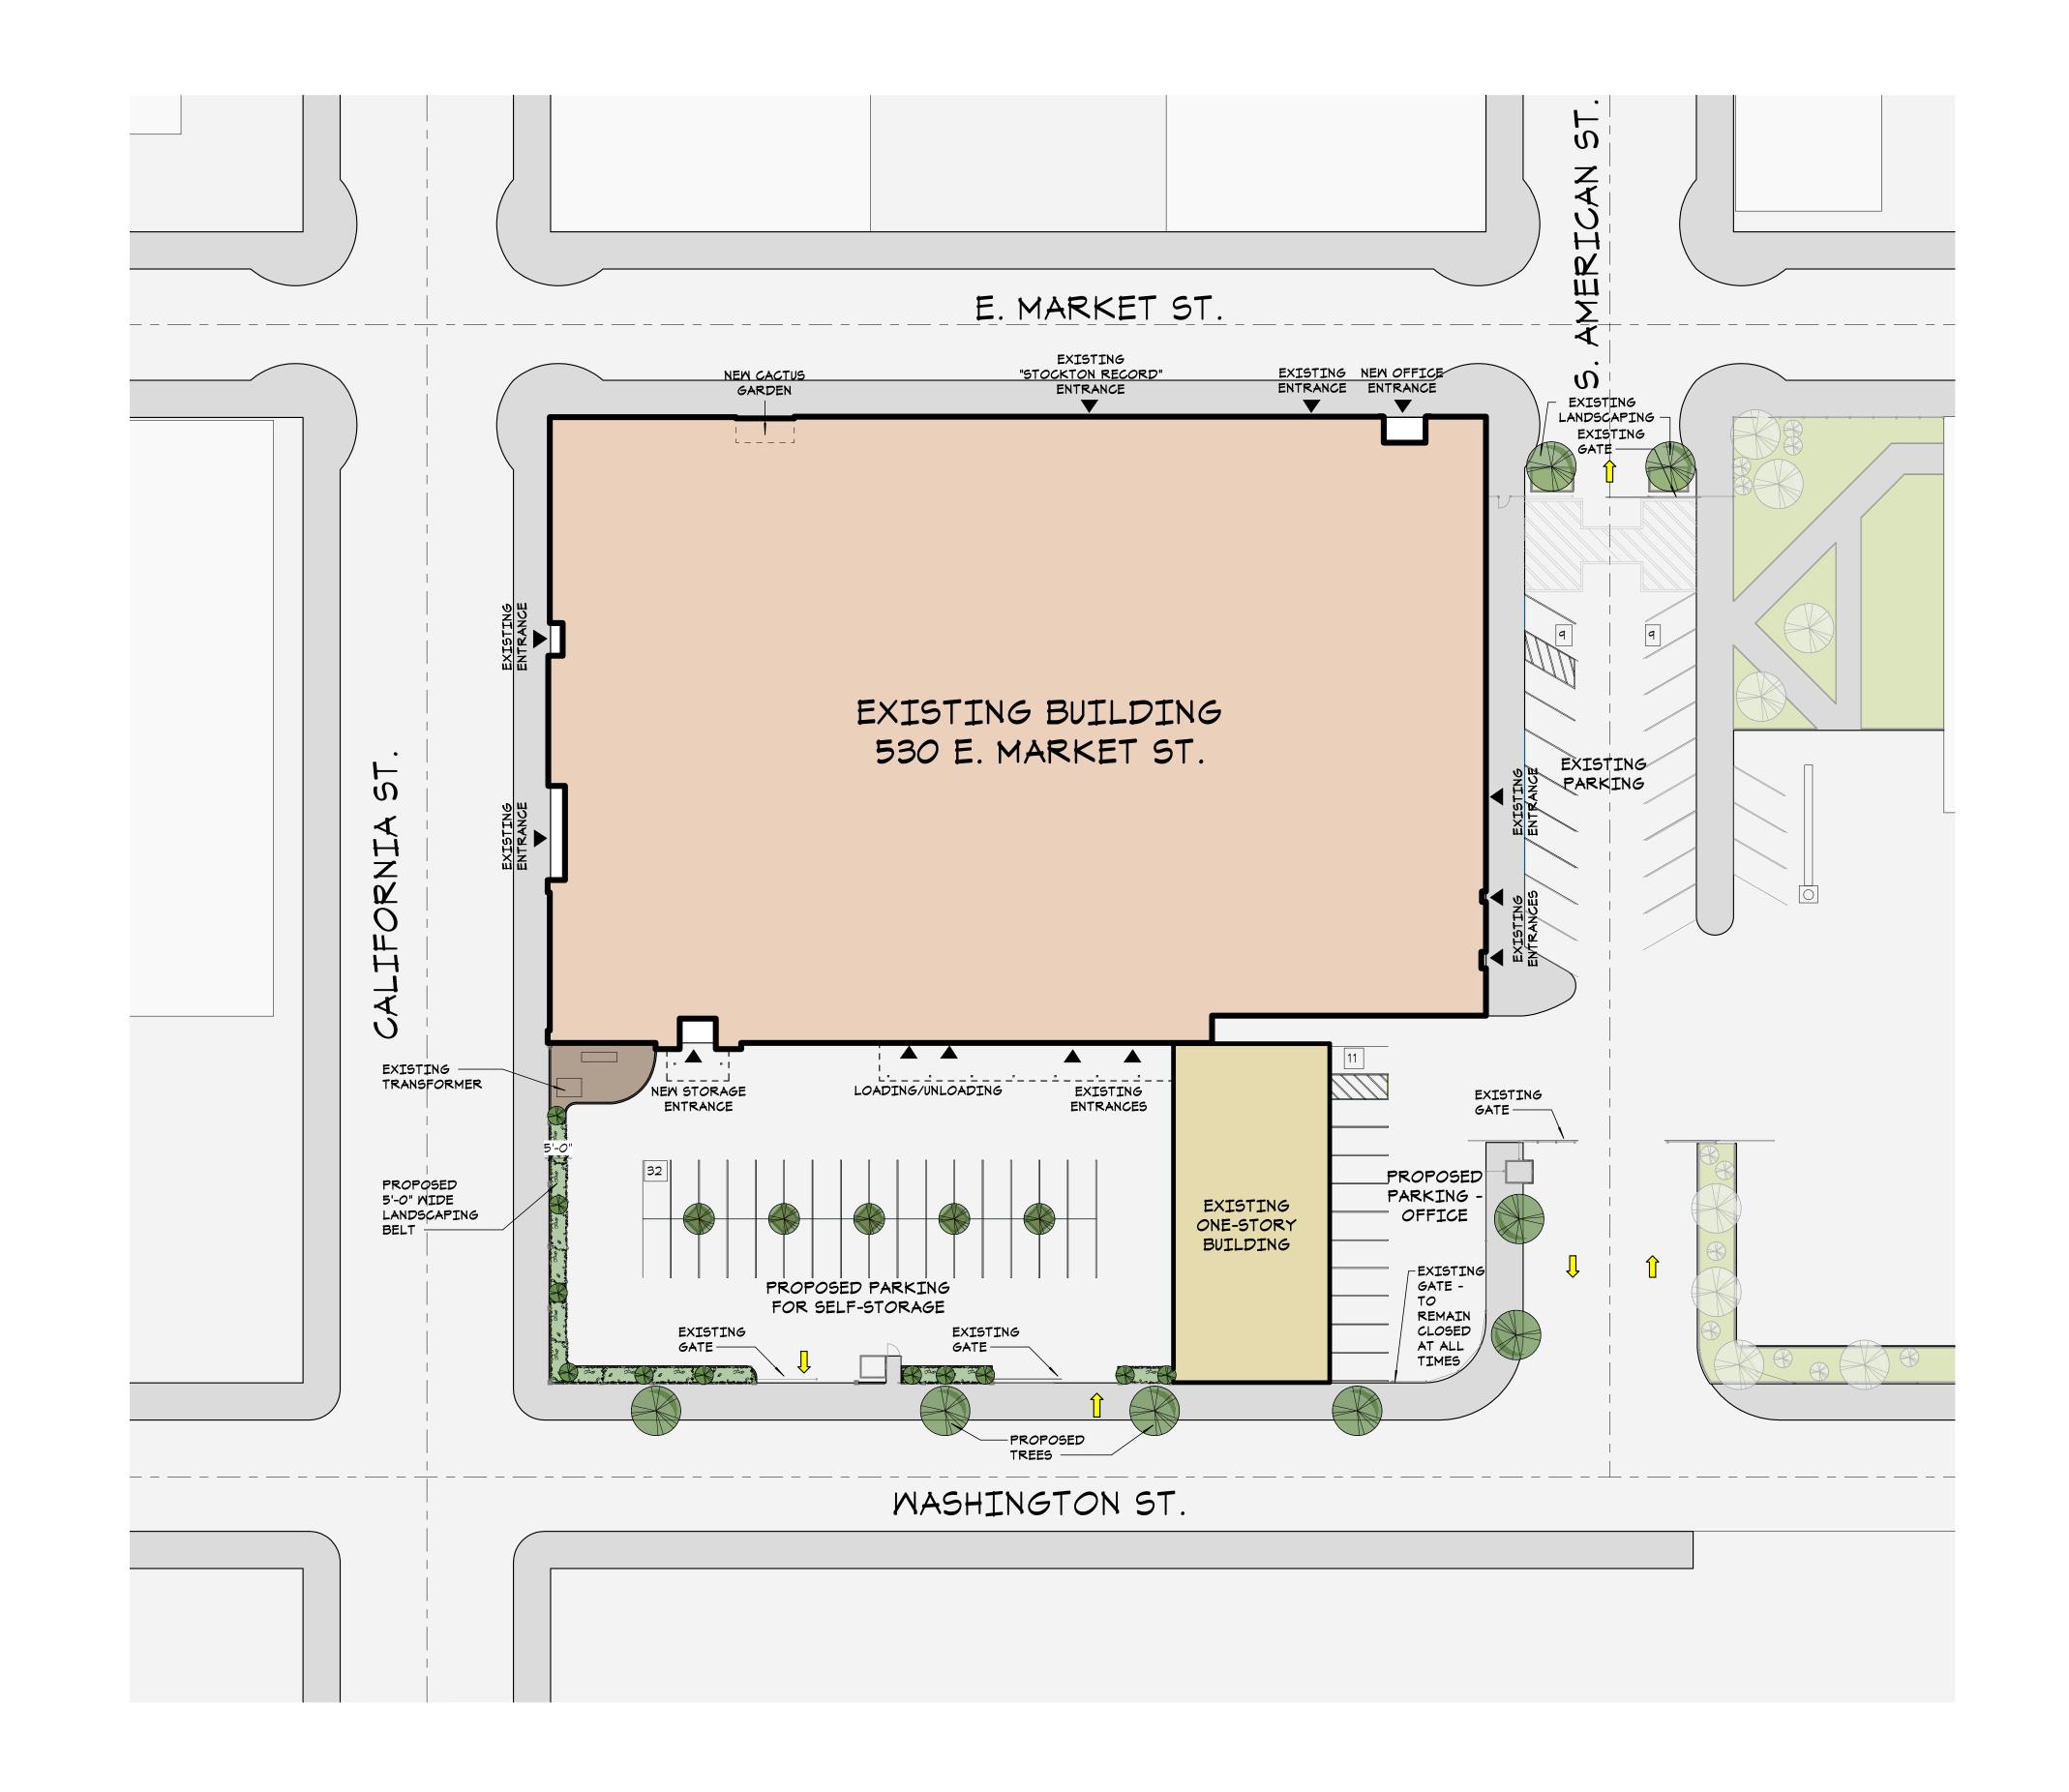

SITE DATA

LOT AREA = 91,112 SF

TOTAL GROSS BUILDING AREA = 79, 494 SF

PARKING SPACES PROVIDED

STANDARD - 39

ACCESIBLE - 2

COMPACT - 20

TOTAL = 61

BASIS OF DESIGN

|                  | REQUIRED                                                                                      | PROVIDED  |
|------------------|-----------------------------------------------------------------------------------------------|-----------|
| ZONE             | CD (COMMERCIAL DOWNTOWN)                                                                      |           |
| STRUCTURE HEIGHT | N/A                                                                                           | ± 45 FT.  |
| PARKING SPACES   | PERSONAL STORAGE<br>FACILITY = 4 SPACES<br>OFFICE/RETAIL = 1 SPACE<br>PER 200 SF = 140 SPACES | 61 SPACES |