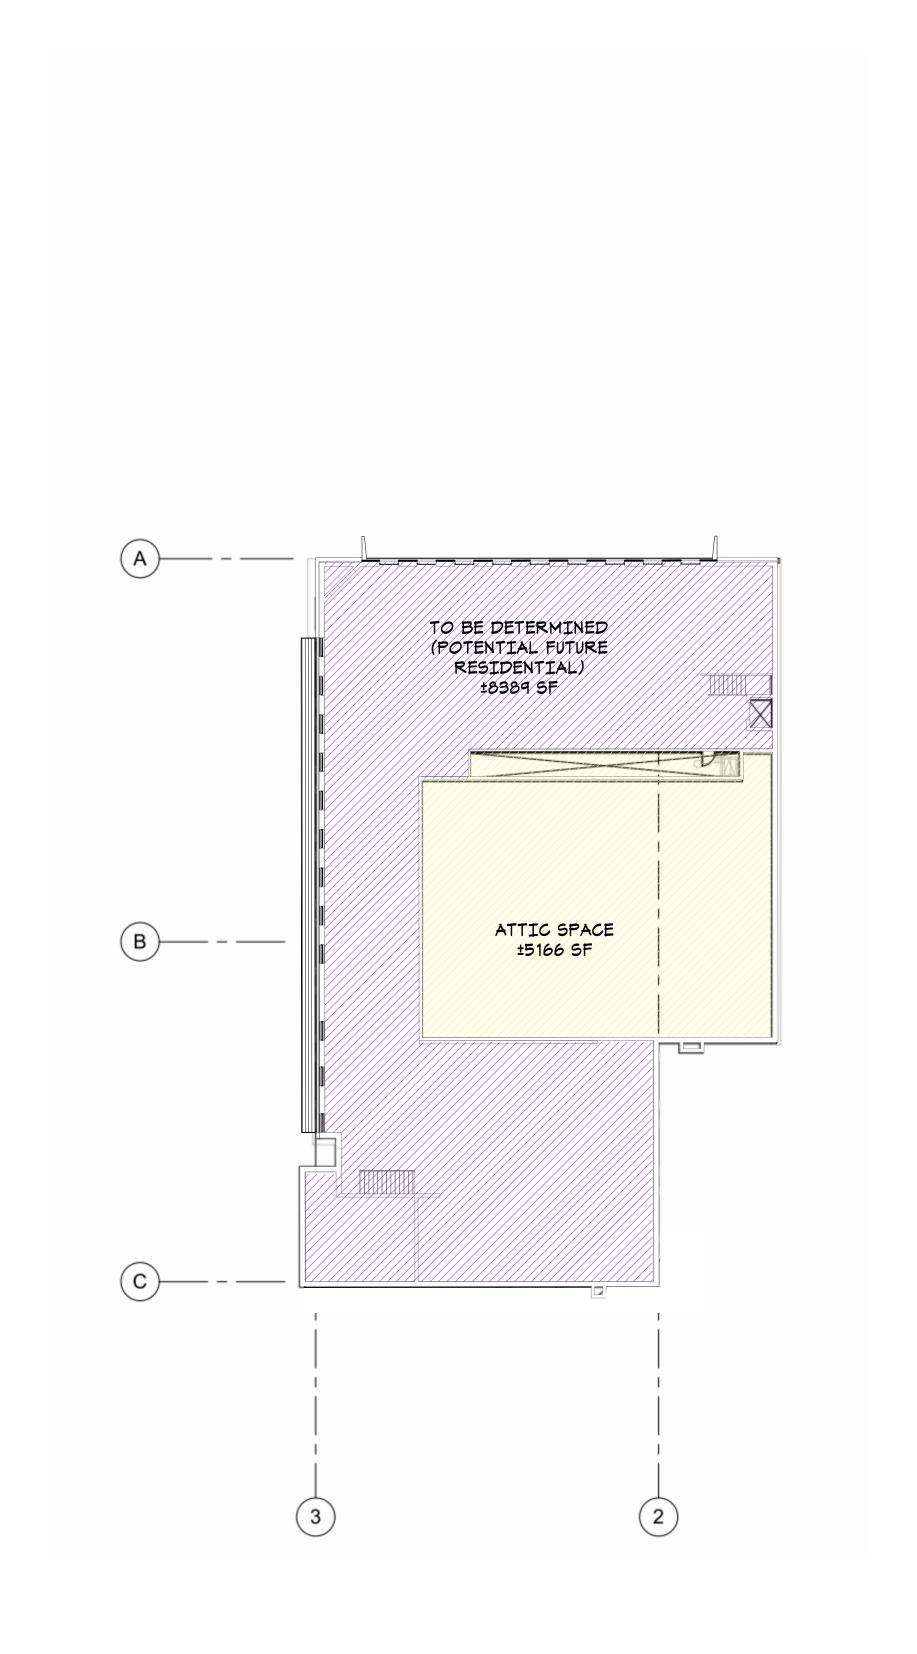

EVENT SPACE
Warehouse: 5088 SF

OFFICE SPACE
2nd Floor: 10,898 SF

STORAGE SPACE 2nd Floor: 13,873 SF

SECOND FLOOR PLAN

1" = 20'-0"

TO BE DETERMINED (POTENTIAL FUTURE RESIDENTIAL)
3rd Floor: 8389 SF

ATTIC SPACE 3rd Floor: 5166 SF