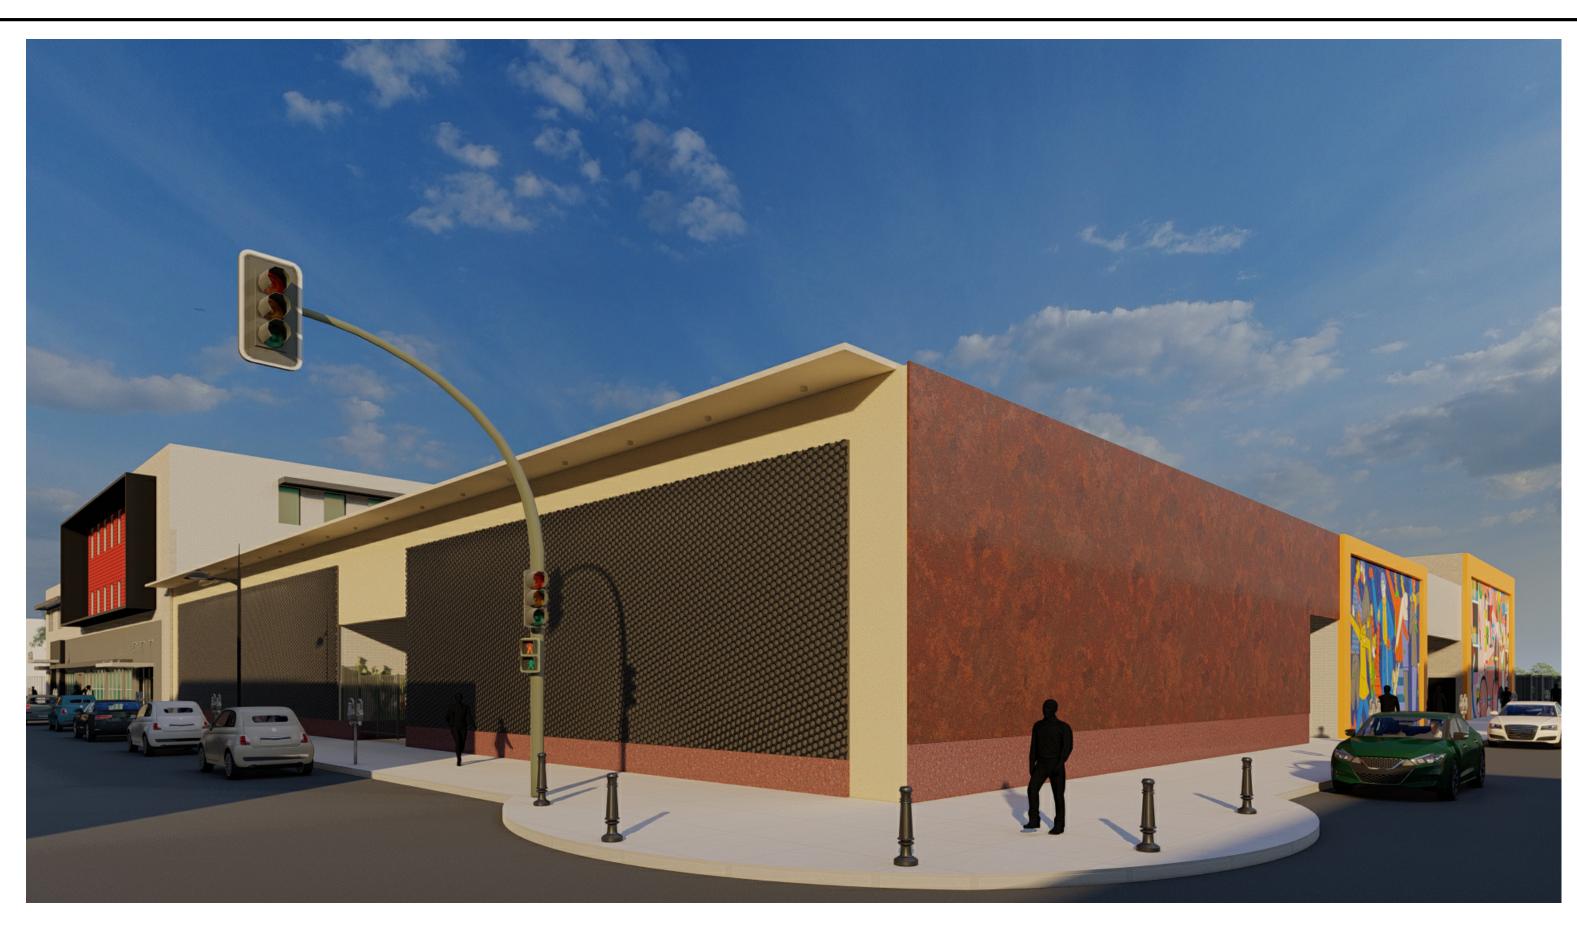

STORAGE SPACE
Basement: 9306 SF

VIEW FROM CORNER OF MARKET & S. AMERICAN ST.

VIEW FROM CORNER OF CALIFORNIA & WASHINGTON ST.

VIEW FROM CORNER OF MARKET & CALIFORNIA ST.

VIEW FROM CORNER OF WASHINGTON & S. AMERICAN ST.