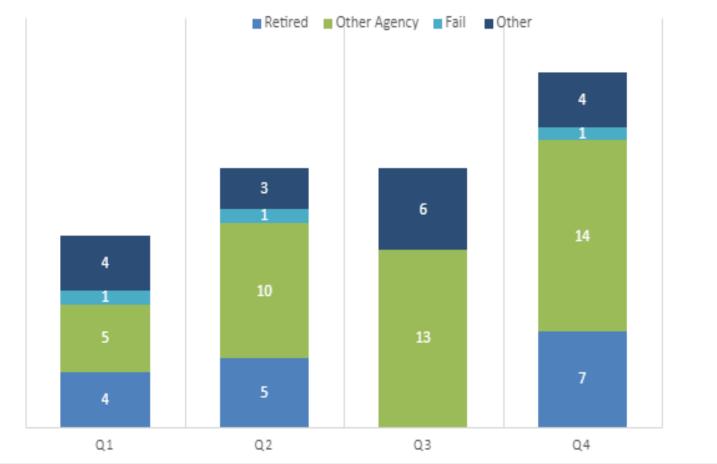

Officers, and Police Services Manager

• Expand Neighborhood Services Section

- Code Enforcement Officers, supervisor and clerical support
- Establish a Neighborhood Betterment Team
  - Code Enforcement Officers and clerical support

### Neighborhood Betterment Team (NBT14) FY 2021-22 Q4

- Participated in 1 community event (April 2022)
  - NBT Neighborhood Clean-up Day and junk removal by GVCC

| NBT 14 Rose<br>Marie/Manchester    | Statistics           |                         |
|------------------------------------|----------------------|-------------------------|
| 85 Citations                       | 117 Violations       | 1 Abatements            |
| 764 Inspections<br>161 Engagements | 7,325 sq ft Graffiti | 0 Abandoned<br>Vehicles |



#### SWORN DEPARTURES BY QUARTER FY 21-2022



## Recruitment



# Retention



### **CRIME STATISTICS**

#### JANUARY – JUNE 2021 & 2022

|        |        |      |         |           | Non-Fatal Shooting |
|--------|--------|------|---------|-----------|--------------------|
|        | VC     | PC   | Overall | Homicides | Incidents          |
| 2021   | 2070   | 4261 | 6331    | 19        | 86                 |
| 2022   | 1863   | 4602 | 6465    | 23        | 67                 |
| Change | -10.0% | 8.0% | 2.1%    | 21.1%     | -22.1%             |

## **CRIME STATISTICS**

|           | HOMICIDES |      | NON-FATAL SHOOTING INCIDENTS |      |  |
|-----------|-----------|------|------------------------------|------|--|
|           | 2021      | 2022 | 2021                         | 2022 |  |
| JANUARY   | 4         | 3    | 17