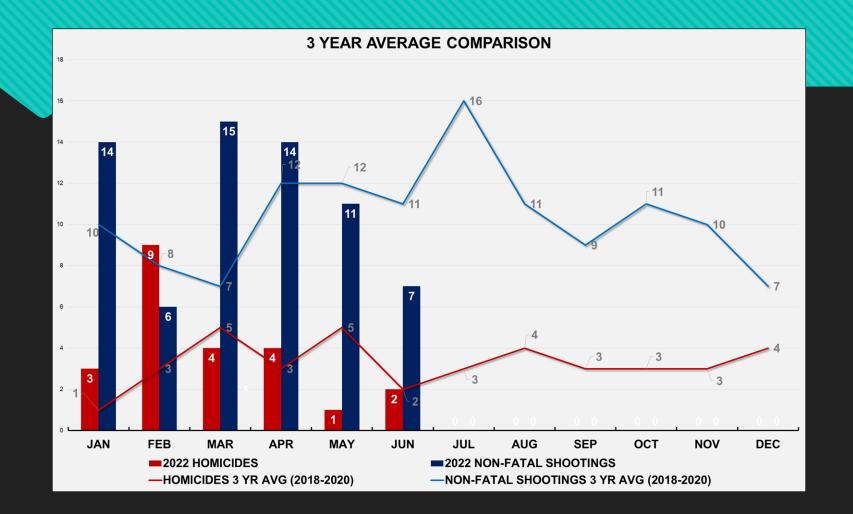

### **CRIME STATISTICS**

#### JANUARY – JUNE 2021 & 2022

|        |        |      |         |           | Non-Fatal Shooting |
|--------|--------|------|---------|-----------|--------------------|
|        | VC     | PC   | Overall | Homicides | Incidents          |
| 2021   | 2070   | 4261 | 6331    | 19        | 86                 |
| 2022   | 1863   | 4602 | 6465    | 23        | 67                 |
| Change | -10.0% | 8.0% | 2.1%    | 21.1%     | -22.1%             |

## **CRIME STATISTICS**

|           | HOMICIDES |      | NON-FATAL SHOOTING INCIDENTS |      |  |
|-----------|-----------|------|------------------------------|------|--|
|           | 2021      | 2022 | 2021                         | 2022 |  |
| JANUARY   | 4         | 3    | 17                           | 14   |  |
| FEBRUARY  | 2         | 9    | 12                           | 6    |  |
| MARCH     | 1         | 4    | 12                           | 15   |  |
| APRIL     | 4         | 4    | 13                           | 14   |  |
| MAY       | 4         | 1    | 10                           | 11   |  |
| JUNE      | 4         | 2    | 22                           | 7    |  |
| TOTAL YTD | 19        | 23   | 86                           | 67   |  |
| % CHANGE  | 21%       |      | -22%                         |      |  |