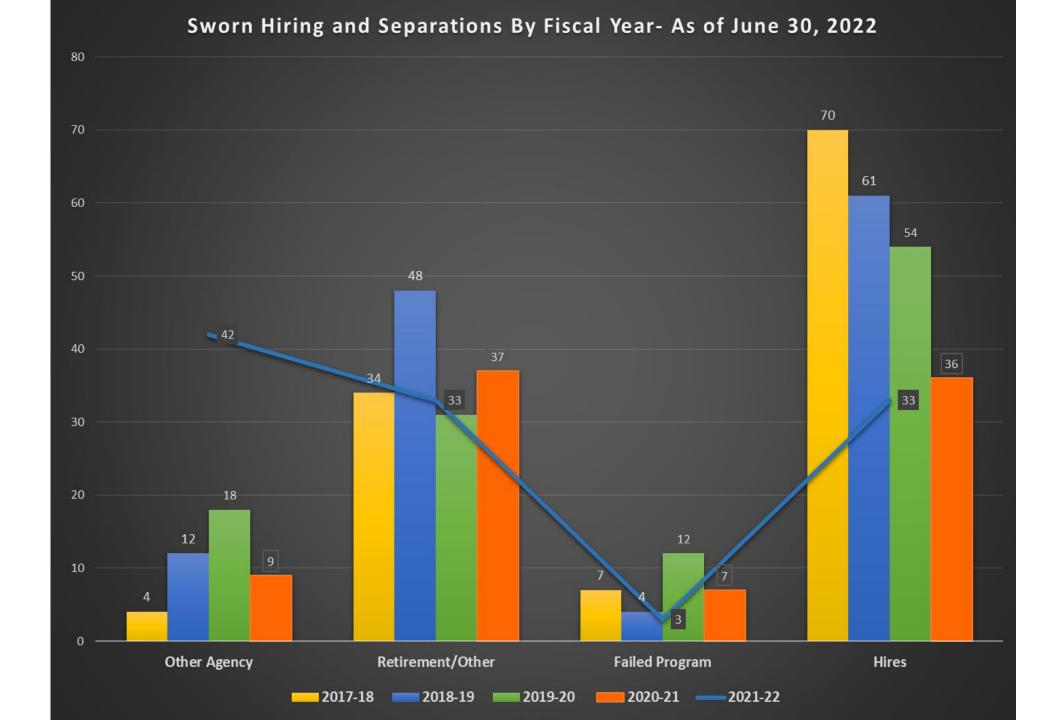

strative and Crime Analysts, Community Service Officers, and Police Services Manager

• Expand Neighborhood Services Section

- Code Enforcement Officers, supervisor and clerical support
- Establish a Neighborhood Betterment Team
  - Code Enforcement Officers and clerical support

### Neighborhood Betterment Team (NBT14) FY 2021-22 Q4

- Participated in 1 community event (April 2022)
  - NBT Neighborhood Clean-up Day and junk removal by GVCC

| NBT 14 Rose<br>Marie/Manchester    | Statistics           |                         |
|------------------------------------|----------------------|-------------------------|
| 85 Citations                       | 117 Violations       | 1 Abatements            |
| 764 Inspections<br>161 Engagements | 7,325 sq ft Graffiti | 0 Abandoned<br>Vehicles |



#### SWORN DEPARTURES BY QUARTER FY 21-2022



## Recruitment



# Retention



### **CRIME STATISTICS**

#### JANUARY – JUNE 2021 & 2022

|        |        |      |         |           | Non-Fatal Shooting |
|--------|--------|------|---------|-----------|--------------------|
|        | VC     | PC   | Overall | Homicides | Incidents          |
| 2021   | 2070   | 4261 | 6331    | 19        | 86                 |
| 2022   | 1863   | 4602 | 6465    | 23        | 67                 |
| Change | -10.0% | 8.0% | 2.1%    | 21.1%     | -22.1%             |

## **CRIME STATISTICS**

|           | HOMICIDES |      | NON-FATAL SHOOTING INCIDENTS |      |  |
|-----------|-----------|------|------------------------------|------|--|
|           | 2021      | 2022 | 2021                         | 2